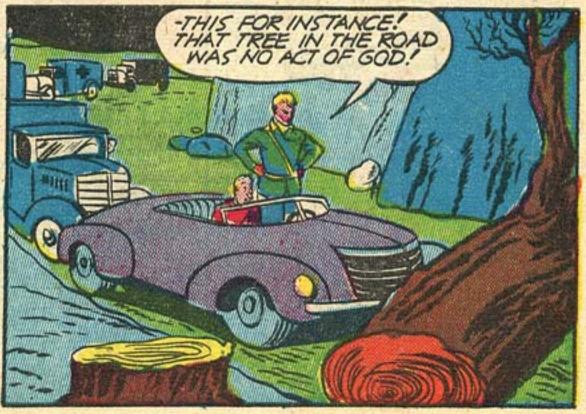

FEET!

LAND OF CALIFORNIA!

TWO ITALIAN SPIES WAY-LAID LOOP LOGAN AND TOGGED HIM - BOUND AND WEIGHTED-INTO THE WATERS OF THE NILE.. BUT LOGAN'S FAITHFUL SERVANT, CLATRA, DOVE TO LIE RESCUE.. NOW, JUST AS THE SPIES ARE ABOUT TO TAKE OFF IN THEIR SEAPLANE, LOOP AND CLATRA APPROACH THROUGH THE WATER!